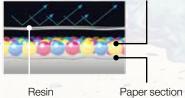

#### Epson UltraChrome K3 Ink

Media surface

7000 5 3 3 C

Paper section Resin

#### Epson UltraChrome HD Ink

Media surface

#### **REDUCED BRONZING**

Bronzing on glossy paper isn't a problem with Epson UltraChrome HD Ink. It forms a thicker layer of resin on the media surface, which reduces the difference between colours such as magenta and cyan that can be a cause of bronzing.