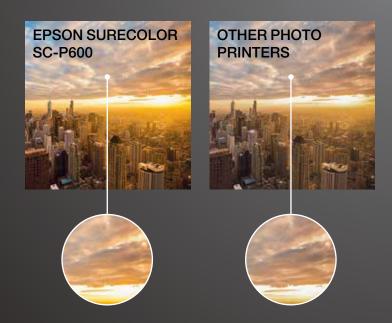

#### **REDUCED BRONZING**

Bronzing on glossy paper isn't a problem with Epson UltraChrome HD Ink. It forms a thicker layer of resin on the media surface, which reduces the difference between colours such as magenta and cyan that can be a cause of bronzing.

#### STABLE, LONG-LASTING PRINTS

With Epson UltraChrome HD Inks, your prints look better for longer. High pigment density delivers accurate colour reproduction on a wide variety of media, while the pigments' resin coating gives prints excellent resistance to moisture and fading. Your prints will be highly stable and can be enjoyed for years to come.