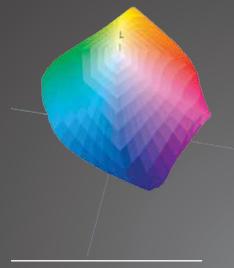

#### **SMOOTHER GRADATIONS**

See a real difference in the quality of your prints with the SureColor SC-P600's ultrahigh black density. At 2.86 D-Max on Premium Glossy Photo Paper (a measure of the deepest black tone a printer can produce), it's the highest in the industry¹. The result is significantly better quality prints, with rich blacks and ultra-smooth tonal gradations in both colour and black and white.

## More vibrant colour, more detailed tonal gradation

The high D-Max value of Epson UltraChrome HD inks ensures even finer tonal gradations in both colour and black and white.

Exceptionally wide colour gamut and highest black density<sup>1</sup> on the market.

#### **CAPTURE EVERY COLOUR**

Create beautiful prints with vivid, accurate colours. The new nine-colour Epson UltraChrome HD inkset produces an exceptionally wide colour gamut for true-to-life prints that are simply stunning.