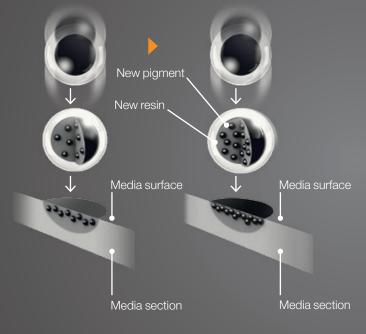

#### Epson UltraChrome K3 Ink

Media surface

7000 5 3 3 C

Paper section Resin

#### Epson UltraChrome HD Ink

Media surface

#### **REDUCED BRONZING**

Bronzing on glossy paper isn't a problem with Epson UltraChrome HD Ink. It forms a thicker layer of resin on the media surface, which reduces the difference between colours such as magenta and cyan that can be a cause of bronzing.