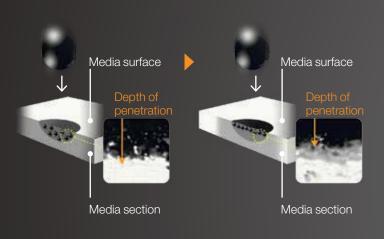

### Higher Matte Black pigment density at media surface

Epson UltraChrome K3 ink

Epson UltraChrome HD ink

#### Higher photo black pigment density

Epson UltraChrome K3 ink

Epson UltraChrome HD inl