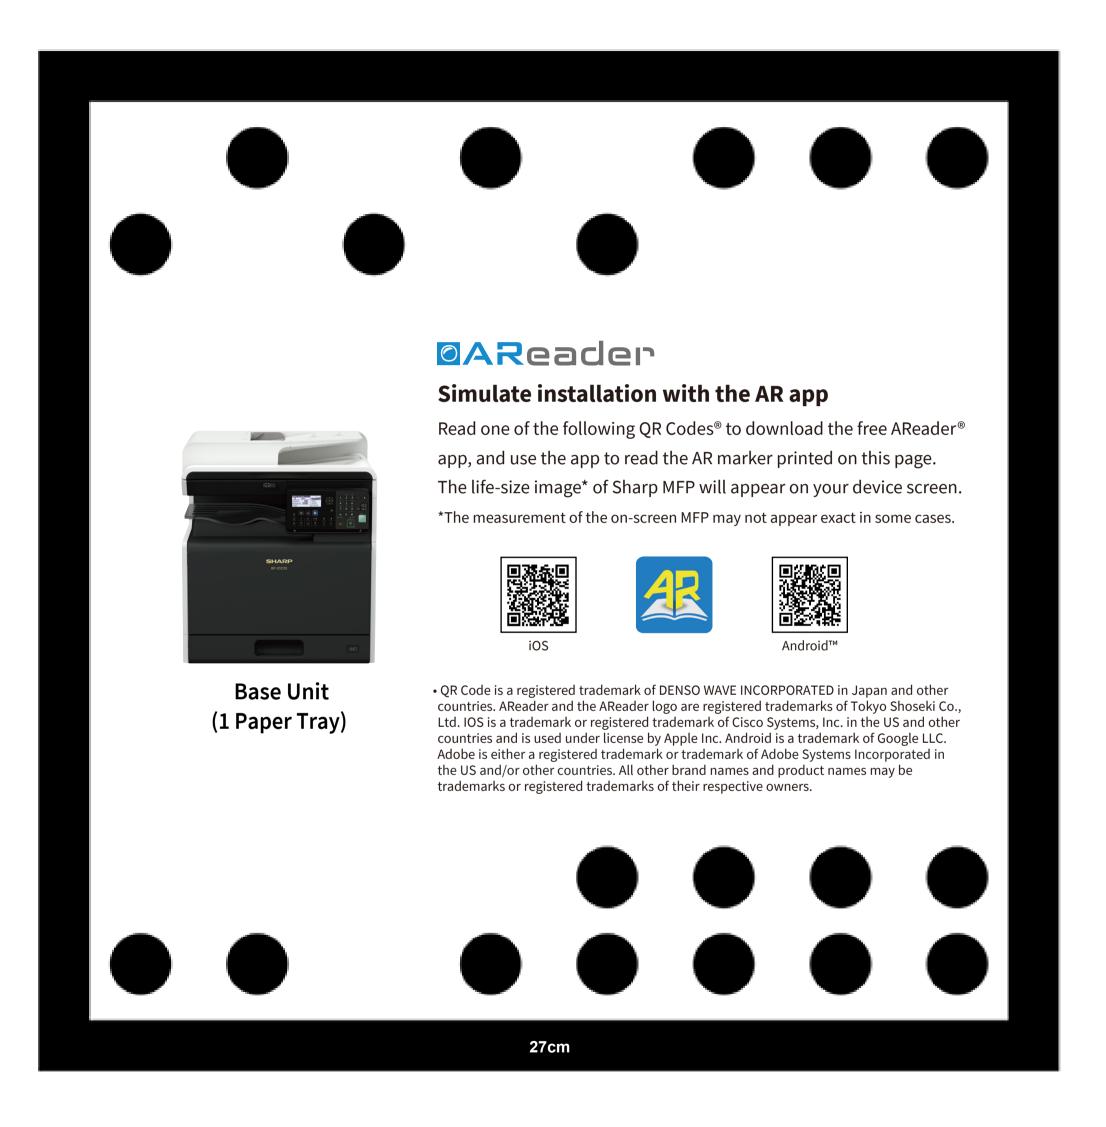

## **Use Notes:**

- For good simulations, select "Actual Sizing & Handling", check "Choose paper source by PDF page size" on the Adobe® PDF printer driver, and print the marker to the A3 paper so that the pattern size of marker will be 27.0 cm.
- The measurement of the on-screen MFP may not appear exact in some cases.
- Put the AR marker on the flat place. AR marker should be neither bent nor crumpled.
- The distance between AR marker and mobile should be within 1.2m. (The distance may be changed depending on the mobile device performance.)
- Double tapping on the screen will allow you to change the orientation and size of the image, but the image is no longer life-size.